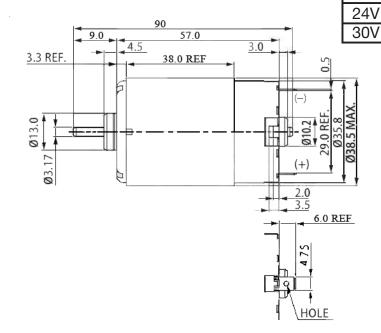

## 37749-MD 12VDC Tool Motor

MFG: Mabuhci P/N: RS555PC-3550 Voltage: 9-30 (12V Nominal intermittant duty above 16V) Reversible motor. Rated @12VDC: 4800RPM @ 170mA No Load 9.9A @ Stall Stall Torque: 2253 gcm 3.17mm/1/8" dia. X 9mm/5/16" steel shaft. Solder terminals 2x m3-0.5 front mounting holes L: 2-1/2" Body **Dia:** 1-1/2" **WT:** .55